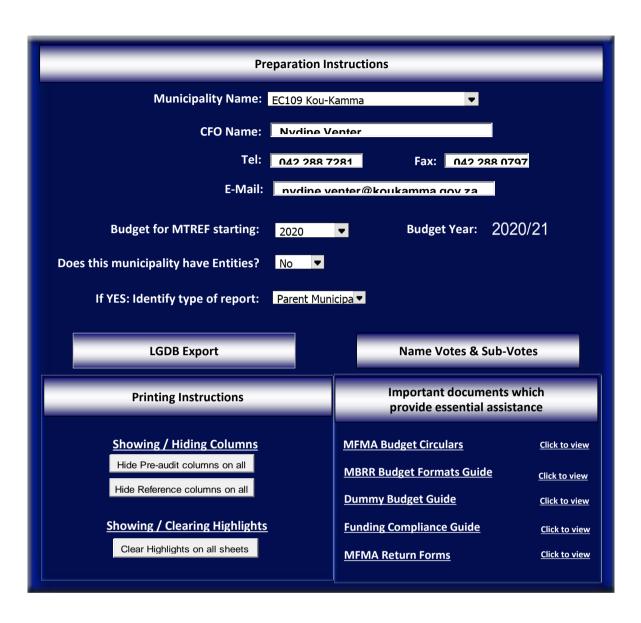

# **Contact details:**

Elsabé Rossouw National Treasury Tel: (012) 315-5534 Electronic submissions: LG Upload Portal

| Organisational Structure Votes                             |                | Complete Votes & Sub-Votes                                                                     | Select Org. Structure                                                                                       |
|------------------------------------------------------------|----------------|------------------------------------------------------------------------------------------------|-------------------------------------------------------------------------------------------------------------|
| EXECUTIVE AND COUNCIL                                      | Vote 1         | EXECUTIVE AND COUNCIL                                                                          |                                                                                                             |
| FINANCE AND ADMINISTRATION                                 | 1.1            | Mayor and council                                                                              | 1.1 - Mayor and council                                                                                     |
| COMMUNITY AND SOCIAL SERVICES                              | 1.2            | Municipal Manager, Town Secretary and Chief Executive                                          | 1.2 - Municipal Manager, Town Secretary and Chief Executive                                                 |
| HEALTH                                                     | 1.3            | [Name of sub-vote]                                                                             |                                                                                                             |
| HOUSING PLANNING AND DEVELOPMENT                           | 1.4<br>1.5     | [Name of sub-vote] [Name of sub-vote]                                                          |                                                                                                             |
| PUBLIC SAFETY                                              | 1.6            | [Name of sub-vote]                                                                             |                                                                                                             |
| ROAD TRANSPORT                                             | 1.7            | [Name of sub-vote]                                                                             |                                                                                                             |
| SPORTS AND RECREATION                                      | 1.8<br>1.9     | [Name of sub-vote]                                                                             |                                                                                                             |
| WASTE MANAGEMENT WASTE WATER MANAGEMENT                    | 1.10           | [Name of sub-vote] [Name of sub-vote]                                                          |                                                                                                             |
| WATER MANAGEMENT                                           | Vote 2         |                                                                                                |                                                                                                             |
| ENERGY SOURCES                                             | 2.1            | Administrative and Corporate Support                                                           | 2.1 - Administrative and Corporate Support                                                                  |
| Vote 14 - [NAME OF VOTE 14]<br>Vote 15 - [NAME OF VOTE 15] | 2.2<br>2.3     | Budget and Treasury Office Finance                                                             | 2.2 - Budget and Treasury Office 2.3 - Finance                                                              |
| Vote 13 - [INAINE OF VOTE 13]                              | 2.4            | Human Resources                                                                                | 2.4 - Human Resources                                                                                       |
|                                                            | 2.5            | Information Technology                                                                         | 2.5 - Information Technology                                                                                |
|                                                            | 2.6            | Supply Chain Management                                                                        | 2.6 - Supply Chain Management                                                                               |
|                                                            | 2.7<br>2.8     | [Name of sub-vote] [Name of sub-vote]                                                          |                                                                                                             |
|                                                            | 2.0            | [Name of sub-vote]                                                                             |                                                                                                             |
|                                                            | 2.10           | [Name of sub-vote]                                                                             |                                                                                                             |
|                                                            |                | COMMUNITY AND SOCIAL SERVICES                                                                  | 0.00 5 10                                                                                                   |
|                                                            | 3.1<br>3.2     | Cemeteries, Funeral Parlours and Crematoriums Community Halls and Facilities                   | 3.1 - Cemeteries, Funeral Parlours and Crematoriums 3.2 - Community Halls and Facilities                    |
|                                                            | 3.3            | Libraries and Archives                                                                         | 3.3 - Libraries and Archives                                                                                |
|                                                            | 3.4            | [Name of sub-vote]                                                                             |                                                                                                             |
|                                                            | 3.5            | [Name of sub-vote]                                                                             |                                                                                                             |
|                                                            | 3.6<br>3.7     | [Name of sub-vote] [Name of sub-vote]                                                          |                                                                                                             |
|                                                            | 3.7            | [Name of sub-vote]                                                                             |                                                                                                             |
|                                                            | 3.9            | [Name of sub-vote]                                                                             |                                                                                                             |
|                                                            | 3.10           | [Name of sub-vote]                                                                             |                                                                                                             |
|                                                            | Vote 4<br>4.1  | HEALTH Health Services                                                                         | 4.1 - Health Services                                                                                       |
|                                                            | 4.2            | [Name of sub-vote]                                                                             | 4.1 Thould delyices                                                                                         |
|                                                            | 4.3            | [Name of sub-vote]                                                                             |                                                                                                             |
|                                                            | 4.4            | [Name of sub-vote]                                                                             |                                                                                                             |
|                                                            | 4.5<br>4.6     | [Name of sub-vote] [Name of sub-vote]                                                          |                                                                                                             |
|                                                            | 4.7            | [Name of sub-vote]                                                                             |                                                                                                             |
|                                                            | 4.8            | [Name of sub-vote]                                                                             |                                                                                                             |
|                                                            | 4.9            | [Name of sub-vote]                                                                             |                                                                                                             |
|                                                            | 4.10<br>Vote 5 | [Name of sub-vote] HOUSING                                                                     |                                                                                                             |
|                                                            | 5.1            | Housing                                                                                        | 5.1 - Housing                                                                                               |
|                                                            | 5.2            | [Name of sub-vote]                                                                             |                                                                                                             |
|                                                            | 5.3<br>5.4     | [Name of sub-vote] [Name of sub-vote]                                                          |                                                                                                             |
|                                                            | 5.5            | [Name of sub-vote]                                                                             |                                                                                                             |
|                                                            | 5.6            | [Name of sub-vote]                                                                             |                                                                                                             |
|                                                            | 5.7            | [Name of sub-vote]                                                                             |                                                                                                             |
|                                                            | 5.8<br>5.9     | [Name of sub-vote] [Name of sub-vote]                                                          |                                                                                                             |
|                                                            | 5.10           | [Name of sub-vote]                                                                             |                                                                                                             |
|                                                            |                | PLANNING AND DEVELOPMENT                                                                       |                                                                                                             |
|                                                            | 6.1            | Corporate Wide Strategic Planning (IDPs, LEDs)                                                 | 6.1 - Corporate Wide Strategic Planning (IDPs, LEDs)                                                        |
|                                                            | 6.2<br>6.3     | Town Planning, Building Regulations and Enforcement, and City Engil<br>Project Management Unit | 6.2 - Town Planning, Building Regulations and Enforcement, and City Engine<br>6.3 - Project Management Unit |
|                                                            | 6.4            | [Name of sub-vote]                                                                             | 0.0 Project management onto                                                                                 |
|                                                            | 6.5            | [Name of sub-vote]                                                                             |                                                                                                             |
|                                                            | 6.6<br>6.7     | [Name of sub-vote]                                                                             |                                                                                                             |
|                                                            | 6.8            | [Name of sub-vote] [Name of sub-vote]                                                          |                                                                                                             |
|                                                            | 6.9            | [Name of sub-vote]                                                                             |                                                                                                             |
|                                                            | 6.10           |                                                                                                |                                                                                                             |
|                                                            | Vote 7<br>7.1  | PUBLIC SAFETY Fire Fighting and Protection                                                     | 7.1 - Fire Fighting and Protection                                                                          |
|                                                            | 7.1<br>7.2     | Police Forces, Traffic and Street Parking Control                                              | 7.1 - Fire Fighting and Protection 7.2 - Police Forces, Traffic and Street Parking Control                  |
|                                                            | 7.3            | [Name of sub-vote]                                                                             |                                                                                                             |
|                                                            | 7.4            | [Name of sub-vote]                                                                             |                                                                                                             |
|                                                            | 7.5<br>7.6     | [Name of sub-vote]<br>[Name of sub-vote]                                                       |                                                                                                             |
|                                                            | 7.6            | [Name of sub-vote]                                                                             |                                                                                                             |
|                                                            | 7.8            | [Name of sub-vote]                                                                             |                                                                                                             |
|                                                            | 7.9            | [Name of sub-vote]                                                                             |                                                                                                             |
|                                                            | 7.10<br>Vote 8 | [Name of sub-vote]  ROAD TRANSPORT                                                             |                                                                                                             |
|                                                            | 8.1            | Road and Traffic Regulation                                                                    | 8.1 - Road and Traffic Regulation                                                                           |
|                                                            | 8.2            | Roads                                                                                          | 8.2 - Roads                                                                                                 |
|                                                            | 8.3            | [Name of sub-vote]                                                                             |                                                                                                             |
|                                                            | 8.4<br>8.5     | [Name of sub-vote]<br>[Name of sub-vote]                                                       |                                                                                                             |
|                                                            | 8.6            | [Name of sub-vote]                                                                             |                                                                                                             |
|                                                            | 8.7            | [Name of sub-vote]                                                                             |                                                                                                             |
|                                                            | 8.8            | [Name of sub-vote]                                                                             |                                                                                                             |
|                                                            | 8.9<br>8.10    | [Name of sub-vote] [Name of sub-vote]                                                          |                                                                                                             |
|                                                            |                | SPORTS AND RECREATION                                                                          |                                                                                                             |
|                                                            | 9.1            | Sports Grounds and Stadiums                                                                    | 9.1 - Sports Grounds and Stadiums                                                                           |
|                                                            | 9.2            | [Name of sub-vote]                                                                             |                                                                                                             |
|                                                            | 9.3<br>9.4     | [Name of sub-vote]<br>[Name of sub-vote]                                                       |                                                                                                             |
|                                                            | 9.4<br>9.5     | [Name of sub-vote]                                                                             |                                                                                                             |
|                                                            | 9.6            | [Name of sub-vote]                                                                             |                                                                                                             |
|                                                            | 9.7            | [Name of sub-vote]                                                                             |                                                                                                             |
|                                                            | 9.8            | [Name of sub-vote]                                                                             |                                                                                                             |
|                                                            | 9.9<br>9.10    | [Name of sub-vote] [Name of sub-vote]                                                          |                                                                                                             |
|                                                            |                | WASTE MANAGEMENT                                                                               |                                                                                                             |
|                                                            | 10.1           | Solid Waste Disposal (Landfill Sites)                                                          | 10.1 - Solid Waste Disposal (Landfill Sites)                                                                |
|                                                            | 10.2           | [Name of sub-vote]                                                                             |                                                                                                             |